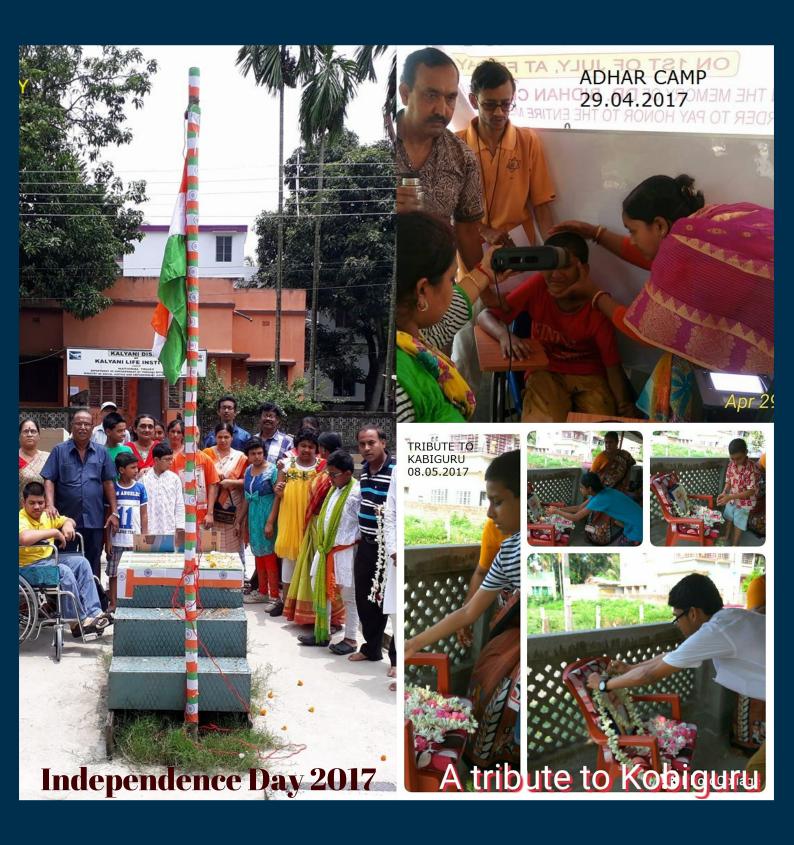

## PUBLIC A WARENESS PROGRAMMES during 01.04.2017 - 31.03.2018

Autism Awareness Day on 02.04.2017

Umbrella Distribution Day on 26.06.2017

Rakhhabandhan Day on 06.08.2017

Inclusive India Walk on 20.08.2017

## PUBLIC A WARENESS PROGRAMMES during 01.04.2017 - 31.03.2018

Self Advocacy Programme by SAFI India on 21.09.2017

Celebration of Disability Day on 20.03.2018

# LEISURE AND RECREATIONAL PROGRAMMES during 01.04.2017 - 31.03.2018

Autism Day Meet on 02.04.2017

Doctors Day Celebration on 01.07.2017

Pre-puja Pandal Hopping on 24.09.2017

Bijoya Sammilani on 03.10.2017

Magic Show on 28.12.2017

Winter Picnic on 31.12.2017