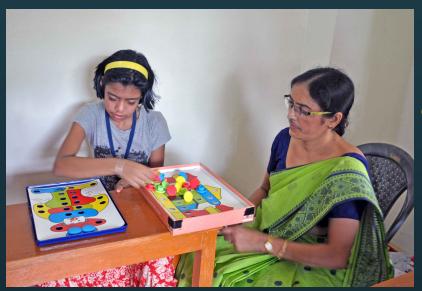

### Individual Education Programme

Psychological counselling for the parent has its great outcome with subjective well being and quality of life. On the other part clinical psychology reveals the dysfunction and identify the extent of disability, true assessment on the important areas applying assessment tools and testing measures, interviews, review in past records, clinical observation, psychological examination. During this session psychologist measures certain specific kinds of cognitive function with measuring intelligence, memory, attention span, reasoning, visual perception.

Psychological Counselling