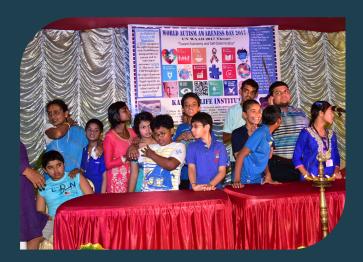

## PUBLIC A WARENESS PROGRAMMES during 01.04.2017 - 31.03.2018

Autism Awareness Day on 02.04.2017

Umbrella Distribution Day on 26.06.2017

Rakhhabandhan Day on 06.08.2017

Inclusive India Walk on 20.08.2017