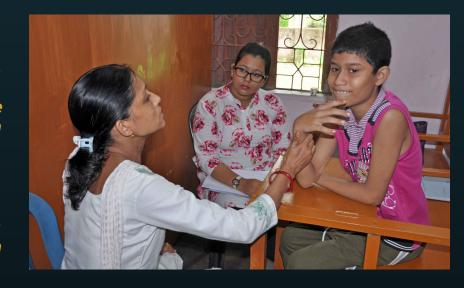

Speech Therapy

The organisation has continued the program of speech therapy thrice a week for four hours per day. Mrs Papiya Chakraborty, Bachelor in Auditory and Speech Language Therapist from NIOH usually conduct this program @ six session per day. This program usually covers therapeutic activities for auditory improvement and oro-muscular inputs, evaluation, diagnosis, treatment of communication disorders, cognitive disorders, voice disorders and swallowing disorders. This speech therapy program has high demand because of its visible impact and improvement of the beneficiaries.