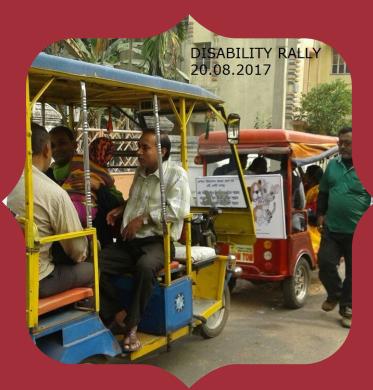

## PUBLIC A WARENESS PROGRAMMES during 01.04.2017 - 31.03.2018

Autism Awareness Day on 02.04.2017

Umbrella Distribution Day on 26.06.2017

Rakhhabandhan Day on 06.08.2017

Inclusive India Walk on 20.08.2017