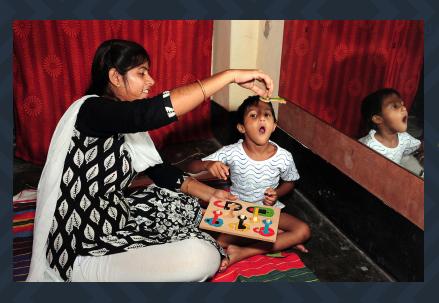

### Individual Education Programme

Psychological counselling for the parent has its great outcome with subjective well being and quality of life. On the other part clinical psychology reveals the dysfunction and identify the extent of disability, true assessment on the important areas applying assessment tools and testing measures, interviews, review in past records, clinical observation, psychological examination. During this session psychologist measures certain specific kinds of cognitive function with measuring intelligence, memory, attention span, reasoning, visual perception.

Psychological Counselling