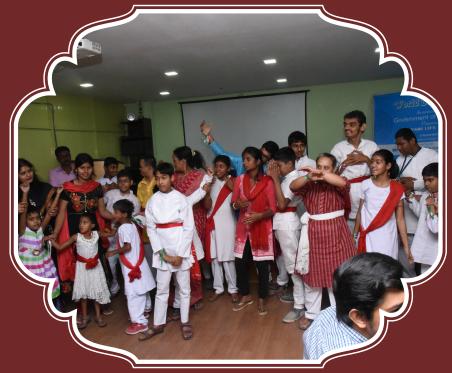

## PUBLIC A WARENESS PROGRAMMES during 01.04.2017 - 31.03.2018

Autism Awareness Day on 02.04.2017

Umbrella Distribution Day on 26.06.2017

Rakhhabandhan Day on 06.08.2017

Inclusive India Walk on 20.08.2017

## PUBLIC A WARENESS PROGRAMMES during 01.04.2017 - 31.03.2018

Self Advocacy Programme by SAFI India on 21.09.2017

Celebration of Disability Day on 20.03.2018