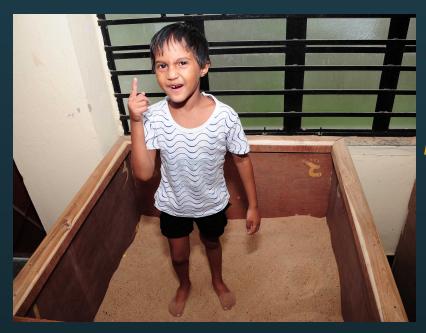

Occupational Therapy

Sensory integration is also an associated part with the occupational therapy unit, occupational therapist supplements the need of sensory processing inputs for the person with autism who have their sensory processing difficulties, we usually used Ball Bath, sand bath, different types of swing, other activities like jumping, rolling, hitting, pushing etc.