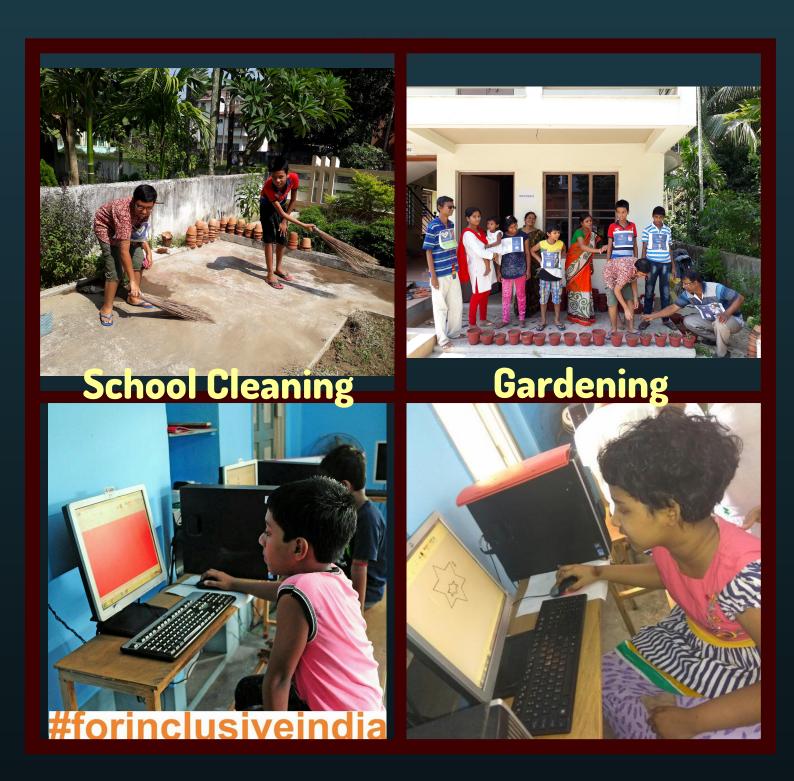

Health This scheme is to provide affordable Health

reimbursement Insurance to persons with Autism, Cerebral Palsy,

Mental Retardation and Multiple Disabilities.

E-learning and Computer Center

We have started our computer center with 27 computers and 19 babies diagnosed with Autism,